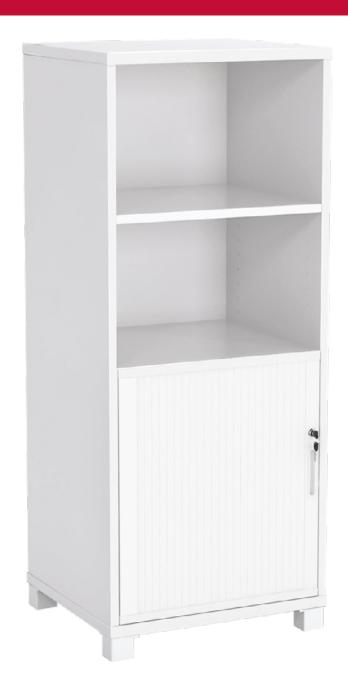

## Axis Tower Bookcase Tambour.

The Axis tower bookcase with tambour includes 1 height adjustable shelf and a tambour, creating an abundance of room to store your books, binders and personal belongings. It has a sleek design and compliments all other OLG products. Once assembled, the unit measures 1250h x 506w x 460d mm. The tambour unit includes a lock to keep your personal belongings safe. The Tower unit also includes white powder coat steel feet with levelling glides for adjustment.

25 mm tops and base, 18 mm sides and shelves studio white melamine on E1 grade substrate with matching PVC edge

Flush-joined construction

White powdercoat 50 x 50 mm steel feet

1x adjustable shelf, 1x tambour insert